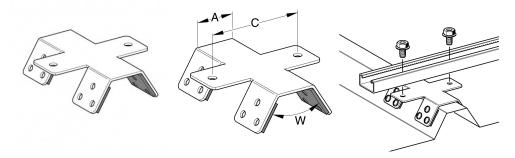

#### Application

Clamp for aluminum-profiled roof sheet to fix Channel 41.

#### Installation

- 1. Position the clamp to the edge seam and tighten it up to 17 Nm;
- 2. Apply the channel and fix it with Flange Screw M10x15.